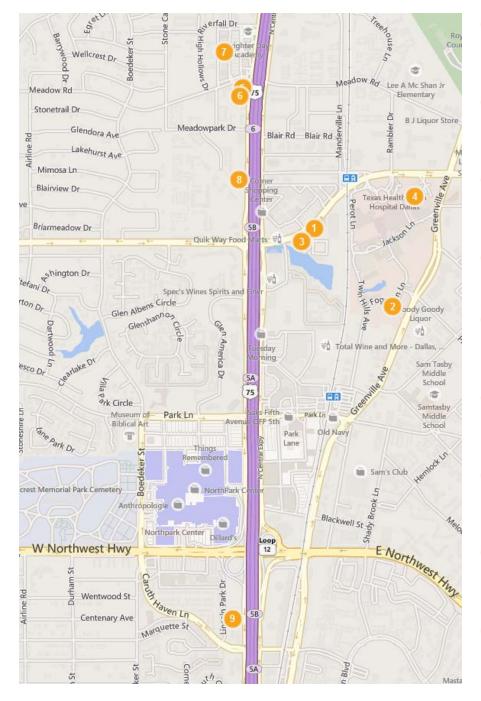

C. Spencer Cochran, M.D. | Aesthetic & Reconstructive Nasal Surgery

We are conveniently located in North Dallas near North Central Expressway (Hwy 75) and Walnut Hill Lane on the 1<sup>st</sup> Floor (Suite 170) of the MHBT Building.

- Dallas Rhinoplasty Center 8144 Walnut Hill Lane, Suite 170 Dallas, Texas 75231 (214) 369-8123
- Zexas Institute for Surgery 7115 Greenville Ave Dallas, TX 75231 (214) 647-5300
- CVS Pharmacy 8024 Walnut Hill Ln Dallas, TX 75231 (214) 368-3050

Southwest Diagnostic Imaging 8230 Walnut Hill Ln Dallas, TX 75231

- Residence Inn 10333 N Central Expy Dallas, TX 75231 (214) 750-8220
- Marriot Courtyard 10325 N Central Expy Dallas, TX 75231 (214) 739-2500
- Tom Thumb Pharmacy 10455 N Central Expy Dallas, TX 75231 (214) 369-7328
  - La Quinta Inn 10001 N Central Expy Dallas, TX 75231 (214) 361-8200
- Hyatt House Dallas/Lincoln Park 8221 N Central Expy Dallas, TX 75225 (214) 696-1555